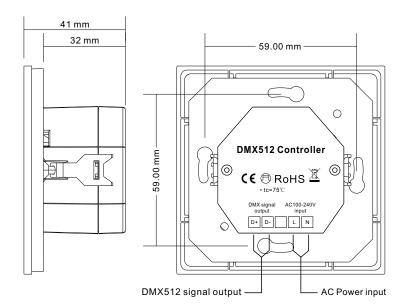

### **Function introduction**

Scene buttons, press and hold down to save a scene, click to recall it.

Front side

Back side

### **Product Data**

| Output Signal         | DMX512 signal |
|-----------------------|---------------|
| Power Supply          | 100-240VAC    |
| Power consumption     | 15 mA         |
| Operating temperature | 0-40°C        |
| Relative humidity     | 8% to 80%     |
| Dimensions            | 86x86x41mm    |