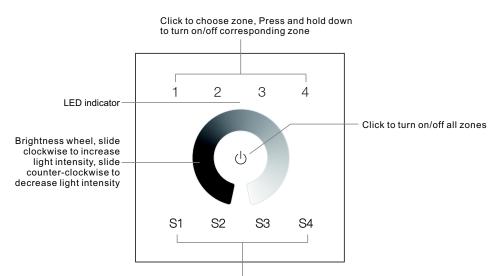

### **Function introduction**

Scene buttons, press and hold down to save a scene, click to recall it.

Front side

Back side

#### Set DMX Address

This DMX master controller controls 4 zones of DMX decoders by setting DMX decoders' address as follows:

DMX decoders with address 001 will be controlled by zone 1,

DMX decoders with address 005 will be controlled by zone 2,

DMX decoders with address 009 will be controlled by zone 3,

DMX decoders with address 013 will be controlled by zone 4.