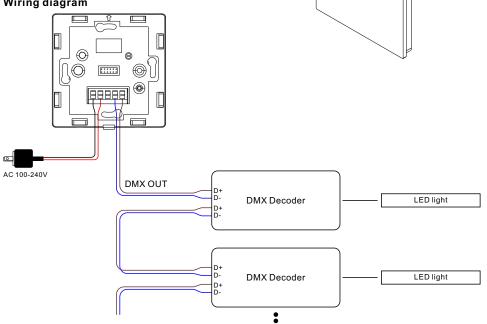

### Wiring diagram

#### Set DMX Address

This DMX master controller controls 4 zones of DMX decoders by setting DMX decoders' address as follows:

DMX decoders with address 001 will be controlled by zone 1,

DMX decoders with address 005 will be controlled by zone 2,

DMX decoders with address 009 will be controlled by zone 3,

DMX decoders with address 013 will be controlled by zone 4.