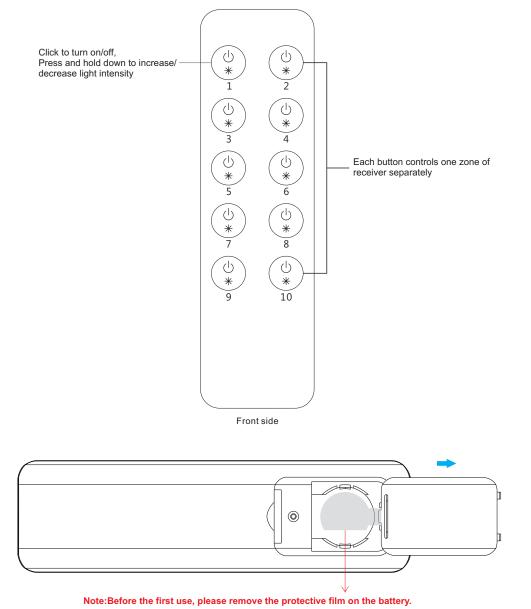

#### **Function introduction**

Control 10 zones of receivers separately

Single color controller

- · Compatible with all universal series RF receivers
- 1 receiver can be paired by max 8 different remote controls.
- Waterproof grade: IP20

#### Safety & Warnings

- This device contains a button lithium battery that shall be stored and disposed properly.
- DO NOT expose the device to moisture.