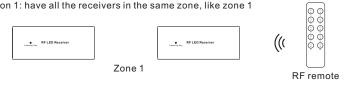

#### Pair with RF receiver

If you use multiple receivers, you have two choices: Option 1: have all the receivers in the same zone, like zone 1

Option 2: have each receiver in a different zone, like zone 1, 2, 3 or 4