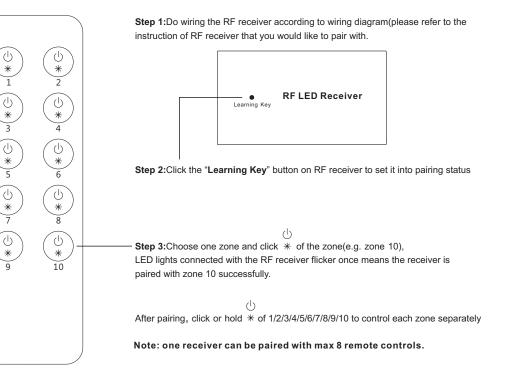

#### Pair with RF receiver

If you use multiple receivers, you have two choices: Option 1: have all the receivers in the same zone, like zone 1

Option 2: have each receiver in a different zone, like zone 1, 2, 3 or 4