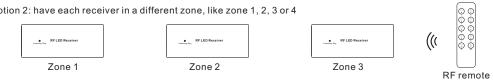

#### Pair with RF receiver

If you use multiple receivers, you have two choices: Option 1: have all the receivers in the same zone, like zone 1

Option 2: have each receiver in a different zone, like zone 1, 2, 3 or 4