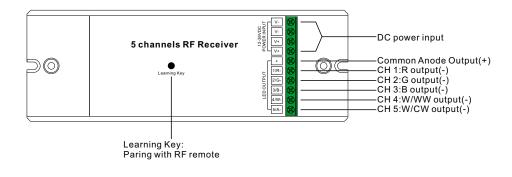

# 5 Channels RF receiver

09.09EA5.04702

## Important: Read All Instructions Prior to Installation

## **Function introduction**



## **Product Data**

| Input<br>Voltage | Output<br>Current | Output<br>Power | Remarks          | Size(LxWxH) |
|------------------|-------------------|-----------------|------------------|-------------|
| 12-36VDC         | 5x5A              | 5x(60-180)W     | Constant voltage | 170x59x29mm |

- Radio Frequency : 869.5/916.5/434mhz
- Waterproof grade: IP20

## Safety & Warnings

- DO NOT install with power applied to device.
- DO NOT expose the device to moisture.

#### Wiring Diagram



#### Pair/delete the pairing with RF remote

1.Do wiring according to connection diagram.

2.Pair RF Receiver with RF remote: please refer to the instruction of the remote that you would like to pair with. 3.Delete the pairing:

(1)Wire up the RF receiver correctly, power on.

(2)Press and hold down t