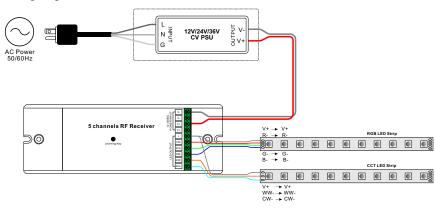

#### Wiring Diagram

#### Pair/delete the pairing with RF remote

1.Do wiring according to connection diagram.

2.Pair RF Receiver with RF remote: please refer to the instruction of the remote that you would like to pair with. 3.Delete the pairing: